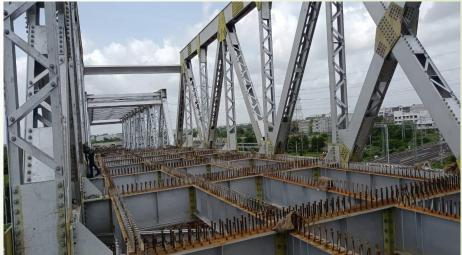

#### On-going Projects

Project Name:- Bongaigaon Railway Workshop

Project Weight: 350 MT

Types of Area:- Under Railways Workshop(Brown Area)

Location:- Bongaigaon (Assam)

SR Globals is currently engaged in the development of the Bongaigaon Railway Workshop project located in Bongaigaon, Assam. The project aims to enhance railway infrastructure and facilities in the region. It involves the construction and modernization of workshops to support railway maintenance and repair operations. This project contributes to the improvement of railway services and transportation networks in the area, fostering economic development and connectivity.