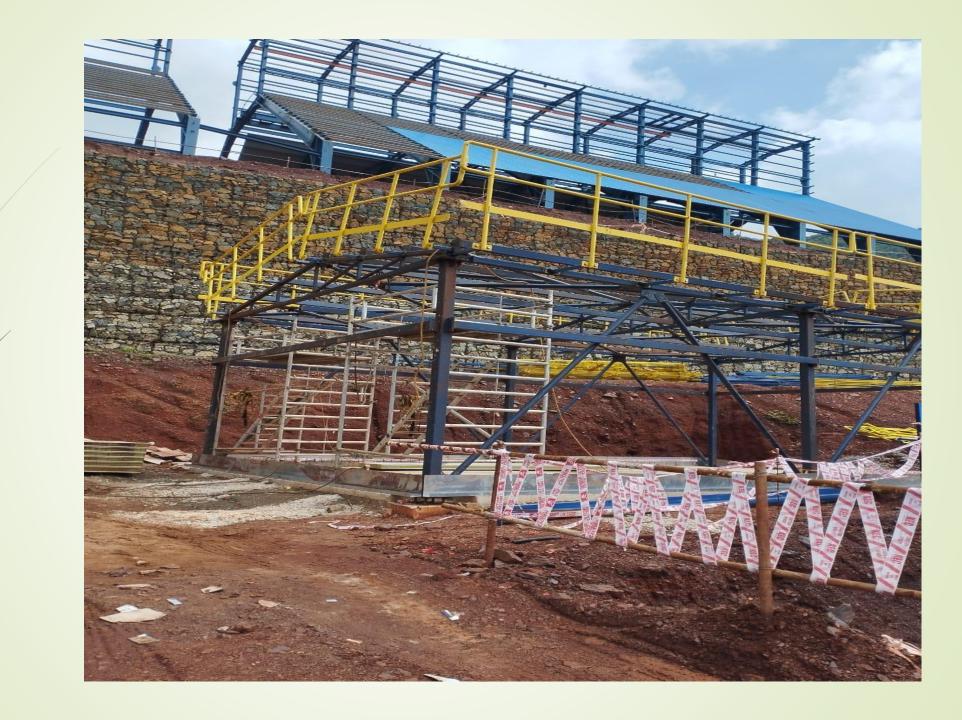

Joda Odisha

Total No. of Building:-

3 Building

Completion Days -

6 Months

Tata Steel Limited's Joda project in Odisha involves the construction of a Pre-Engineered Building (PEB) all 3 building completed, enhancing the company's industrial infrastructure. Located in the mineral-rich region of Joda Odisha, this project supports Tata Steel's operations by providing a modern, efficient structure tailored for heavy industrial use. The PEB design offers cost-effective and timely construction solutions, aligning with Tata Steel's commitment to sustainable and innovative development in India's industrial sector. The project underscores Tata Steel's leadership in advanced steel manufacturing and infrastructure development.