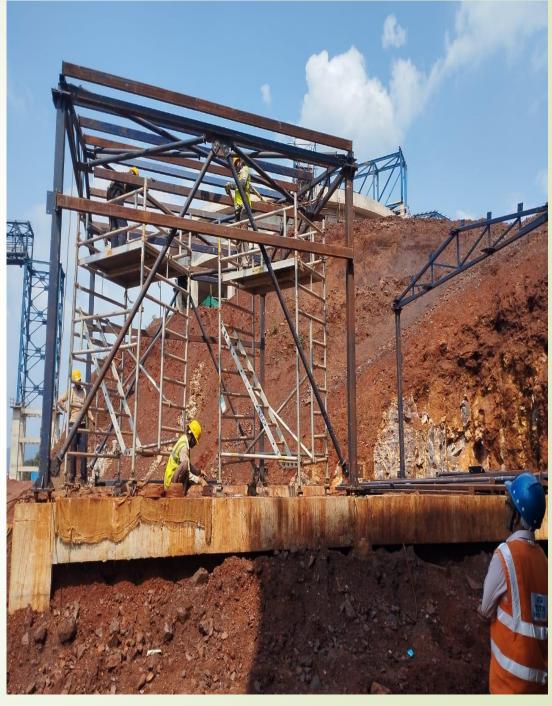

Joda Odisha

Total No. of Building:-

3 Building

Completion Days -

6 Months

Tata Steel Limited's Joda project in Odisha involves the construction of a Pre-Engineered Building (PEB) all 3 building completed, enhancing the company's industrial infrastructure. Located in the mineral-rich region of Joda Odisha, this project supports Tata Steel's operations by providing a modern, efficient structure tailored for heavy industrial use. The PEB design offers cost-effective and timely construction solutions, aligning with Tata Steel's commitment to sustainable and innovative development in India's industrial sector. The project underscores Tata Steel's leadership in advanced steel manufacturing and infrastructure development.