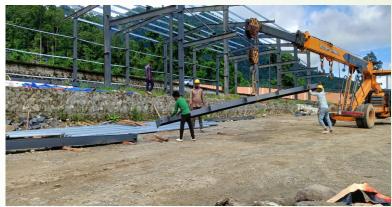

#### On-going Projects

**Project Name:- Bhutan Projects** 

Types of Area:- Green Area Location:- Nganglam, Bhutan

The Bhutan Projects, located in Nganglam, Bhutan, mark SR Globals' first venture in the region. This project involves the design and construction of Pre-Engineered Buildings (PEB), showcasing SR Globals' expertise in modern construction techniques. This initiative aims to enhance the infrastructure in Nganglam, supporting local development and demonstrating SR Globals' commitment to expanding their footprint in new markets.