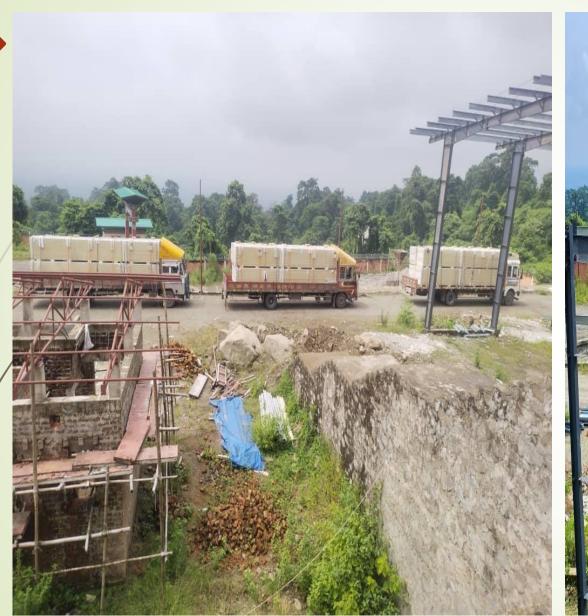

#### On-going Projects

**Project Name:- Bhutan Projects** 

Types of Area:- Green Area Location:- Nganglam, Bhutan

The Bhutan Projects, located in Nganglam, Bhutan, mark SR Globals' first venture in the region. This project involves the design and construction of Pre-Engineered Buildings (PEB), showcasing SR Globals' expertise in modern construction techniques. This initiative aims to enhance the infrastructure in Nganglam, supporting local development and demonstrating SR Globals' commitment to expanding their footprint in new markets.