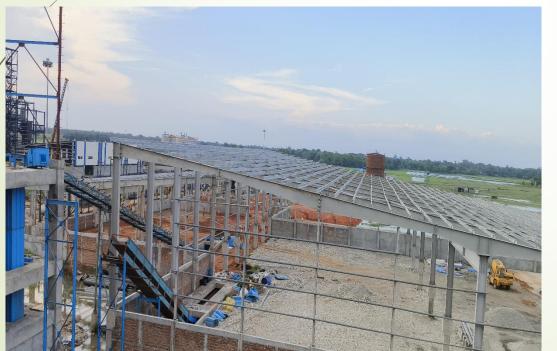

#### Our Completed Projects

Project name:- Next Gen Dry Mill

Location:- Kamakhya (Assam)

Types of Area:- Green Area

Completion Days - 15 days

SR Globals is currently undertaking a project called "Next Gen Dry Mill" located in Kamakhya, Assam. This initiative aims to establish an advanced dry mill facility in the region. The Next Gen Dry Mill project likely focuses on modernizing the milling process for grains or agricultural produce, potentially incorporating advanced technologies for enhanced efficiency, quality control, and sustainability. However, specific details about the project's scope, objectives, and technological features would require further information from SR Globals or related sources.