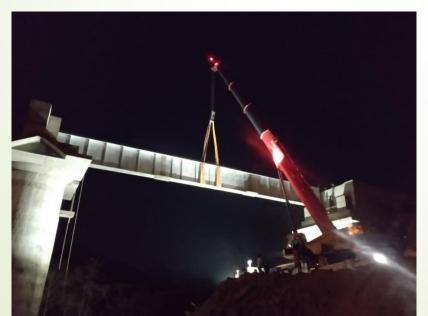

### Site Practice

In the site practice at SR Globals, the efficiency of steel erection is intricately tied to the selection and availability of cranes rather than other construction activities. The optimal choice of crane is crucial, considering factors such as rapid movement capabilities (hook travel, slewing, and jibbing out). Furthermore, strategic placement within the site footprint plays a pivotal role in enhancing overall productivity. The use of two cranes in tandem, while sometimes necessary, incurs a notable time penalty for activities such as slinging, lifting, and placing loads. At SR Globals, where the focus is on achieving total customer satisfaction, the company's commitment to global standards is evident in its sprawling infrastructure and a team of experienced professionals specializing in PEB Structures, Foot Over Bridges, Bus Shelters, Unipolar Hoarding, Gantries, and Underpasses. The company's dedicated approach reflects its aim to deliver products that serve as effective mediums of expression in the construction industry.