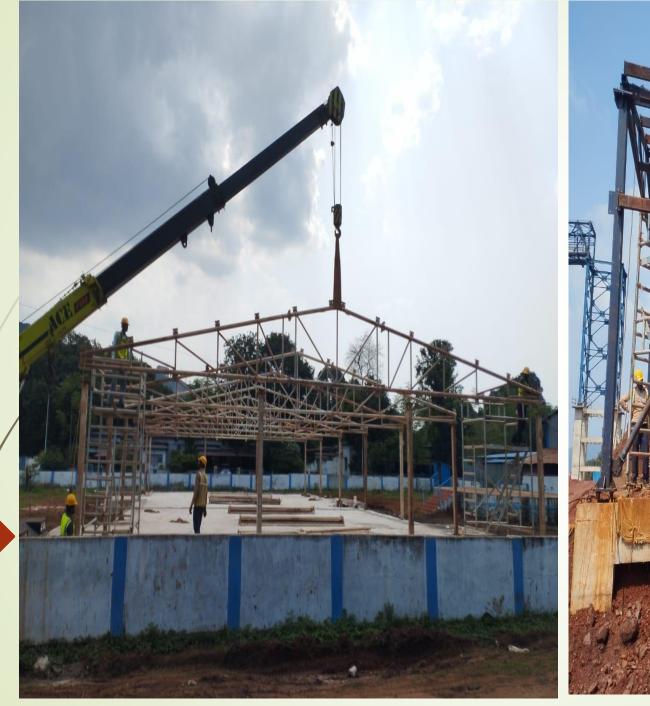

### Site Practice

In the site practice at SR Globals, the efficiency of steel erection is intricately tied to the selection and availability of cranes rather than other construction activities. The optimal choice of crane is crucial, considering factors such as rapid movement capabilities (hook travel, slewing, and jibbing out). Furthermore, strategic placement within the site footprint plays a pivotal role in enhancing overall productivity. The use of two cranes in tandem, while sometimes necessary, incurs a notable time penalty for activities such as slinging, lifting, and placing loads. At SR Globals, where the focus is on achieving total customer satisfaction, the company's commitment to global standards is evident in its sprawling infrastructure and a team of experienced professionals specializing in PEB Structures, Foot Over Bridges, Bus Shelters, Unipolar Hoarding, Gantries, and Underpasses. The company's dedicated approach reflects its aim to deliver products that serve as effective mediums of expression in the construction industry.