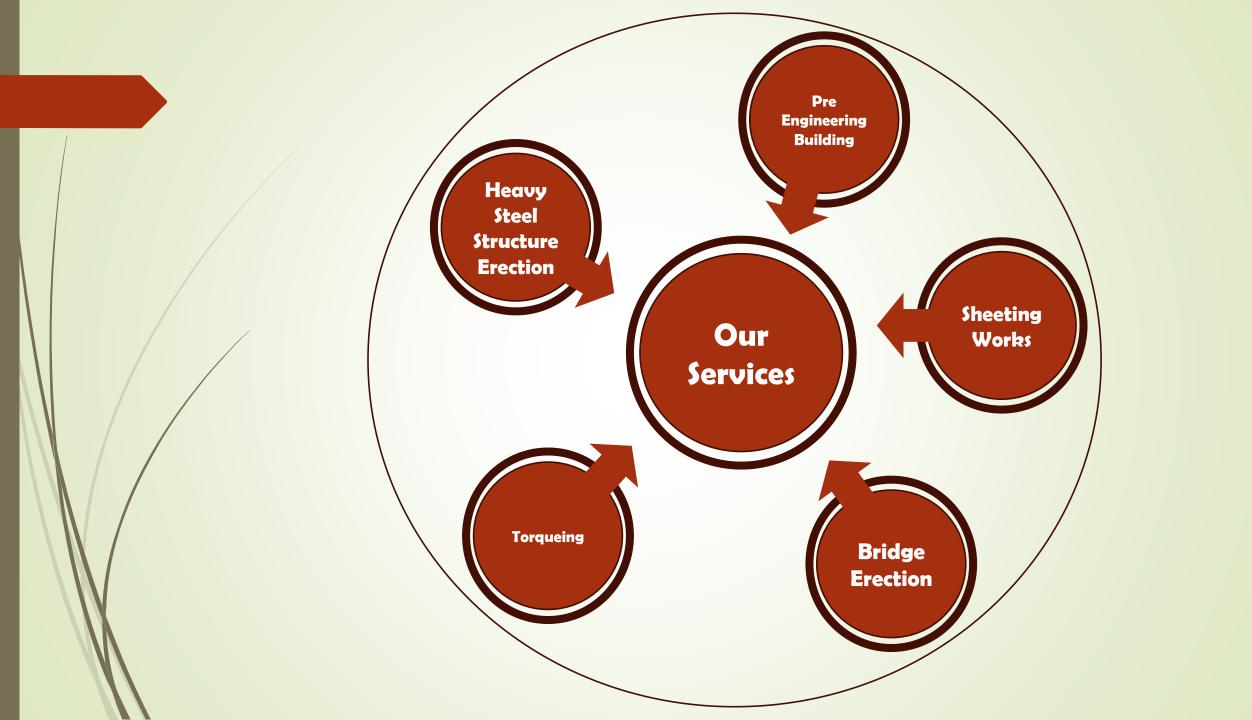

#### Infrastructure Excellence

Our infrastructure is a testament to our dedication to excellence. With state-of-the-art facilities and a focus on quality, we are positioned to deliver projects that not only meet but exceed expectations. From PEB Structures to Foot Over Bridges, Bus Shelters, Unipolar Hoarding, Gantries, and Underpasses, we take pride in our comprehensive capabilities.

# Experienced Professionals

At SR Globals, our success is fueled by a team of seasoned professionals with years of experience in the field. We have assembled a talented workforce that specializes in PEB Structures, Foot Over Bridges, Bus Shelters, Unipolar Hoarding, Gantries, and Underpasses. Their expertise ensures that every project is executed with precision and finesse.