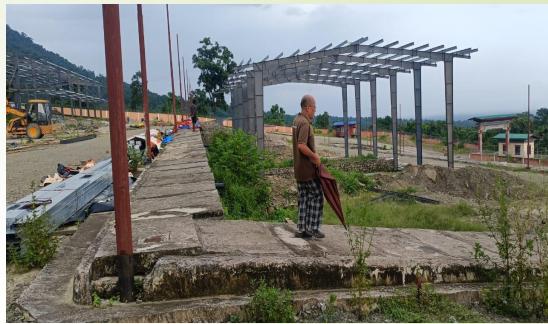

#### On-going Projects

**Project Name:- Bhutan Projects** 

Types of Area:- Green Area Location:- Nganglam, Bhutan

The Bhutan Projects, located in Nganglam, Bhutan, mark SR Globals' first venture in the region. This project involves the design and construction of Pre-Engineered Buildings (PEB), showcasing SR Globals' expertise in modern construction techniques. This initiative aims to enhance the infrastructure in Nganglam, supporting local development and demonstrating SR Globals' commitment to expanding their footprint in new markets.