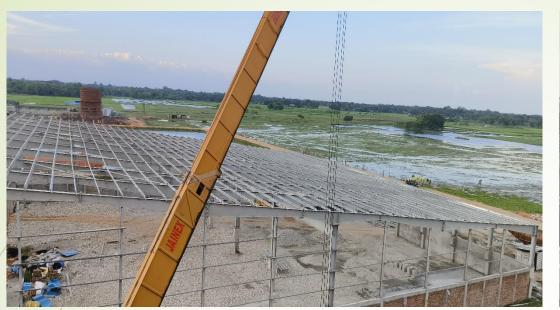

#### Our Completed Projects

Project name:- Next Gen Dry Mill

Location:- Kamakhya (Assam)

Types of Area:- Green Area

Completion Days - 15 days

SR Globals is currently undertaking a project called "Next Gen Dry Mill" located in Kamakhya, Assam. This initiative aims to establish an advanced dry mill facility in the region. The Next Gen Dry Mill project likely focuses on modernizing the milling process for grains or agricultural produce, potentially incorporating advanced technologies for enhanced efficiency, quality control, and sustainability. However, specific details about the project's scope, objectives, and technological features would require further information from SR Globals or related sources.

#### On-going Projects

Project Name:- Bongaigaon Railway Workshop

Project Weight: 350 MT

Types of Area:- Under Railways Workshop(Brown Area)

Location:- Bongaigaon (Assam)

SR Globals is currently engaged in the development of the Bongaigaon Railway Workshop project located in Bongaigaon, Assam. The project aims to enhance railway infrastructure and facilities in the region. It involves the construction and modernization of workshops to support railway maintenance and repair operations. This project contributes to the improvement of railway services and transportation networks in the area, fostering economic development and connectivity.

# On-going Projects

Project Name: Kamakhya Biofuels Pvt. Ltd.

Project Weight: 280 MT

Types of Area:- Green Area

Location:- Darrang, Guwahati(Assam)

SR Globals is currently engaged in the Kamakhya Biofuels project located in Darrang, Assam. This project focuses on the production of biofuels, contributing to sustainable energy solutions. As biofuels are renewable and environmentally friendly alternatives to conventional fossil fuels, the Kamakhya Biofuels project aligns with efforts to mitigate climate change and reduce dependence on non-renewable resources. Through this initiative, SR Globals aims to promote eco-friendly energy production and support regional development in Assam.

#### On-going Projects

**Project Name:- Bhutan Projects** 

Types of Area:- Green Area Location:- Nganglam, Bhutan

The Bhutan Projects, located in Nganglam, Bhutan, mark SR Globals' first venture in the region. This project involves the design and construction of Pre-Engineered Buildings (PEB), showcasing SR Globals' expertise in modern construction techniques. This initiative aims to enhance the infrastructure in Nganglam, supporting local development and demonstrating SR Globals' commitment to expanding their footprint in new markets.