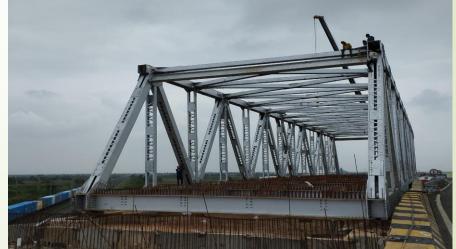

#### On-going Projects

Project Name:- Bongaigaon Railway Workshop

Project Weight: 350 MT

Types of Area:- Under Railways Workshop(Brown Area)

Location:- Bongaigaon (Assam)

SR Globals is currently engaged in the development of the Bongaigaon Railway Workshop project located in Bongaigaon, Assam. The project aims to enhance railway infrastructure and facilities in the region. It involves the construction and modernization of workshops to support railway maintenance and repair operations. This project contributes to the improvement of railway services and transportation networks in the area, fostering economic development and connectivity.