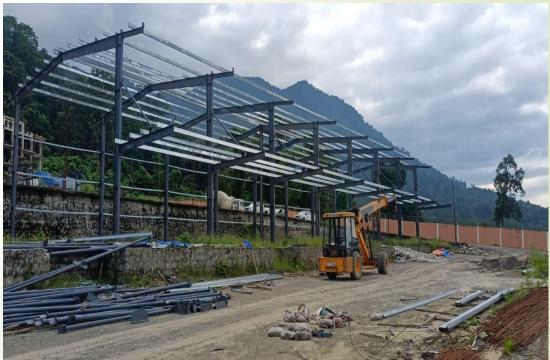

#### On-going Projects

**Project Name:- Bhutan Projects** 

Types of Area:- Green Area Location:- Nganglam, Bhutan

The Bhutan Projects, located in Nganglam, Bhutan, mark SR Globals' first venture in the region. This project involves the design and construction of Pre-Engineered Buildings (PEB), showcasing SR Globals' expertise in modern construction techniques. This initiative aims to enhance the infrastructure in Nganglam, supporting local development and demonstrating SR Globals' commitment to expanding their footprint in new markets.