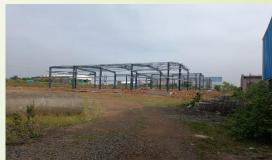

#### Our Completed Projects

Project name:- Next Gen Dry Mill

Location:- Kamakhya (Assam)

Types of Area:- Green Area

Completion Days - 15 days

SR Globals is currently undertaking a project called "Next Gen Dry Mill" located in Kamakhya, Assam. This initiative aims to establish an advanced dry mill facility in the region. The Next Gen Dry Mill project likely focuses on modernizing the milling process for grains or agricultural produce, potentially incorporating advanced technologies for enhanced efficiency, quality control, and sustainability. However, specific details about the project's scope, objectives, and technological features would require further information from SR Globals or related sources.