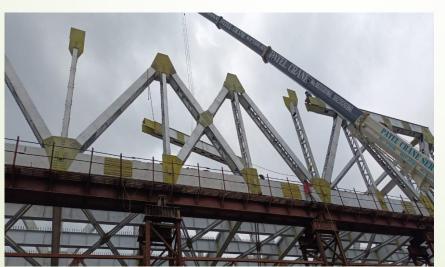

#### On-going Projects

Project Name:- Bongaigaon Railway Workshop

Project Weight: 350 MT

Types of Area:- Under Railways Workshop(Brown Area)

Location:- Bongaigaon (Assam)

SR Globals is currently engaged in the development of the Bongaigaon Railway Workshop project located in Bongaigaon, Assam. The project aims to enhance railway infrastructure and facilities in the region. It involves the construction and modernization of workshops to support railway maintenance and repair operations. This project contributes to the improvement of railway services and transportation networks in the area, fostering economic development and connectivity.