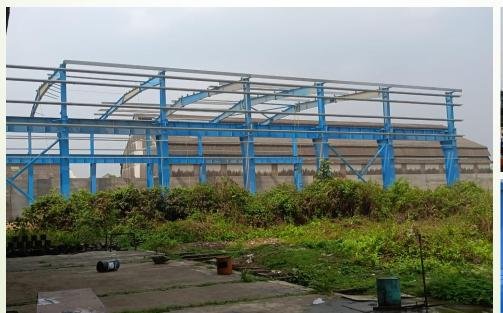

Joda Odisha

Total No. of Building:-

3 Building

Completion Days -

6 Months

Tata Steel Limited's Joda project in Odisha involves the construction of a Pre-Engineered Building (PEB) all 3 building completed, enhancing the company's industrial infrastructure. Located in the mineral-rich region of Joda Odisha, this project supports Tata Steel's operations by providing a modern, efficient structure tailored for heavy industrial use. The PEB design offers cost-effective and timely construction solutions, aligning with Tata Steel's commitment to sustainable and innovative development in India's industrial sector. The project underscores Tata Steel's leadership in advanced steel manufacturing and infrastructure development.