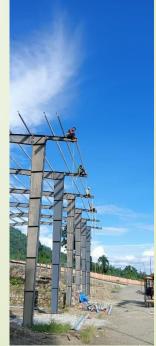

Joda Odisha

Total No. of Building:-

3 Building

Completion Days -

6 Months

Tata Steel Limited's Joda project in Odisha involves the construction of a Pre-Engineered Building (PEB) all 3 building completed, enhancing the company's industrial infrastructure. Located in the mineral-rich region of Joda Odisha, this project supports Tata Steel's operations by providing a modern, efficient structure tailored for heavy industrial use. The PEB design offers cost-effective and timely construction solutions, aligning with Tata Steel's commitment to sustainable and innovative development in India's industrial sector. The project underscores Tata Steel's leadership in advanced steel manufacturing and infrastructure development.