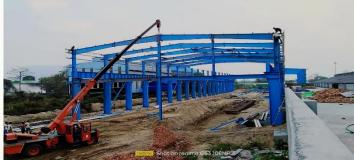

#### On-going Projects

Project Name:- Bongaigaon Railway Workshop

Project Weight: 350 MT

Types of Area:- Under Railways Workshop(Brown Area)

Location:- Bongaigaon (Assam)

SR Globals is currently engaged in the development of the Bongaigaon Railway Workshop project located in Bongaigaon, Assam. The project aims to enhance railway infrastructure and facilities in the region. It involves the construction and modernization of workshops to support railway maintenance and repair operations. This project contributes to the improvement of railway services and transportation networks in the area, fostering economic development and connectivity.