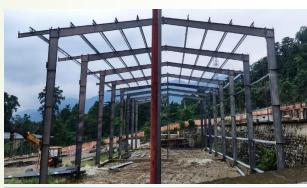

#### On-going Projects

**Project Name:- Bhutan Projects** 

Types of Area:- Green Area Location:- Nganglam, Bhutan

The Bhutan Projects, located in Nganglam, Bhutan, mark SR Globals' first venture in the region. This project involves the design and construction of Pre-Engineered Buildings (PEB), showcasing SR Globals' expertise in modern construction techniques. This initiative aims to enhance the infrastructure in Nganglam, supporting local development and demonstrating SR Globals' commitment to expanding their footprint in new markets.