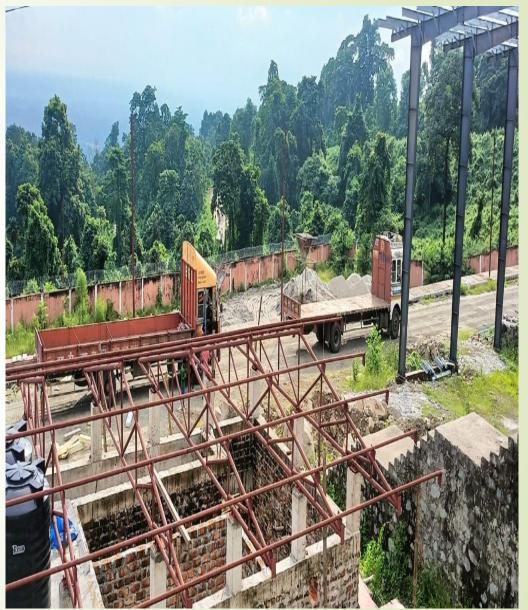

#### On-going Projects

**Project Name:- Bhutan Projects** 

Types of Area:- Green Area Location:- Nganglam, Bhutan

The Bhutan Projects, located in Nganglam, Bhutan, mark SR Globals' first venture in the region. This project involves the design and construction of Pre-Engineered Buildings (PEB), showcasing SR Globals' expertise in modern construction techniques. This initiative aims to enhance the infrastructure in Nganglam, supporting local development and demonstrating SR Globals' commitment to expanding their footprint in new markets.