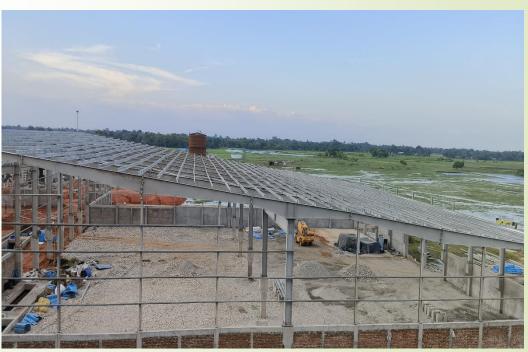

#### Our Completed Projects

Project name:- Next Gen Dry Mill

Location:- Kamakhya (Assam)

Types of Area:- Green Area

Completion Days - 15 days

SR Globals is currently undertaking a project called "Next Gen Dry Mill" located in Kamakhya, Assam. This initiative aims to establish an advanced dry mill facility in the region. The Next Gen Dry Mill project likely focuses on modernizing the milling process for grains or agricultural produce, potentially incorporating advanced technologies for enhanced efficiency, quality control, and sustainability. However, specific details about the project's scope, objectives, and technological features would require further information from SR Globals or related sources.