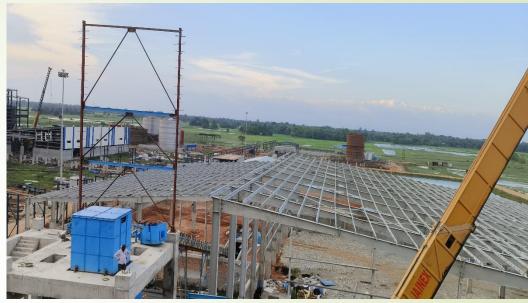

#### Our Completed Projects

Project name:- Next Gen Dry Mill

Location:- Kamakhya (Assam)

Types of Area:- Green Area

Completion Days - 15 days

SR Globals is currently undertaking a project called "Next Gen Dry Mill" located in Kamakhya, Assam. This initiative aims to establish an advanced dry mill facility in the region. The Next Gen Dry Mill project likely focuses on modernizing the milling process for grains or agricultural produce, potentially incorporating advanced technologies for enhanced efficiency, quality control, and sustainability. However, specific details about the project's scope, objectives, and technological features would require further information from SR Globals or related sources.

#### On-going Projects

Project Name:- Bongaigaon Railway Workshop

Project Weight: 350 MT

Types of Area:- Under Railways Workshop(Brown Area)

Location:- Bongaigaon (Assam)

SR Globals is currently engaged in the development of the Bongaigaon Railway Workshop project located in Bongaigaon, Assam. The project aims to enhance railway infrastructure and facilities in the region. It involves the construction and modernization of workshops to support railway maintenance and repair operations. This project contributes to the improvement of railway services and transportation networks in the area, fostering economic development and connectivity.

# On-going Projects

Project Name: Kamakhya Biofuels Pvt. Ltd.

Project Weight: 280 MT

Types of Area:- Green Area

Location:- Darrang, Guwahati(Assam)

SR Globals is currently engaged in the Kamakhya Biofuels project located in Darrang, Assam. This project focuses on the production of biofuels, contributing to sustainable energy solutions. As biofuels are renewable and environmentally friendly alternatives to conventional fossil fuels, the Kamakhya Biofuels project aligns with efforts to mitigate climate change and reduce dependence on non-renewable resources. Through this initiative, SR Globals aims to promote eco-friendly energy production and support regional development in Assam.

#### On-going Projects

**Project Name:- Bhutan Projects** 

Types of Area:- Green Area Location:- Nganglam, Bhutan

The Bhutan Projects, located in Nganglam, Bhutan, mark SR Globals' first venture in the region. This project involves the design and construction of Pre-Engineered Buildings (PEB), showcasing SR Globals' expertise in modern construction techniques. This initiative aims to enhance the infrastructure in Nganglam, supporting local development and demonstrating SR Globals' commitment to expanding their footprint in new markets.