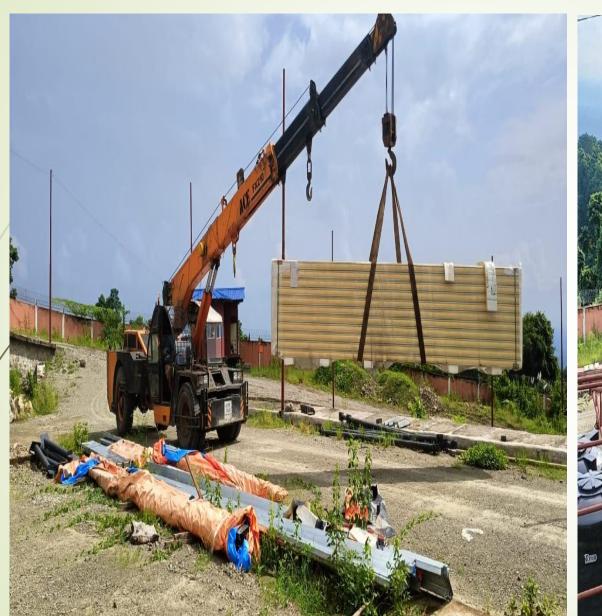

#### On-going Projects

**Project Name:- Bhutan Projects** 

Types of Area:- Green Area Location:- Nganglam, Bhutan

The Bhutan Projects, located in Nganglam, Bhutan, mark SR Globals' first venture in the region. This project involves the design and construction of Pre-Engineered Buildings (PEB), showcasing SR Globals' expertise in modern construction techniques. This initiative aims to enhance the infrastructure in Nganglam, supporting local development and demonstrating SR Globals' commitment to expanding their footprint in new markets.