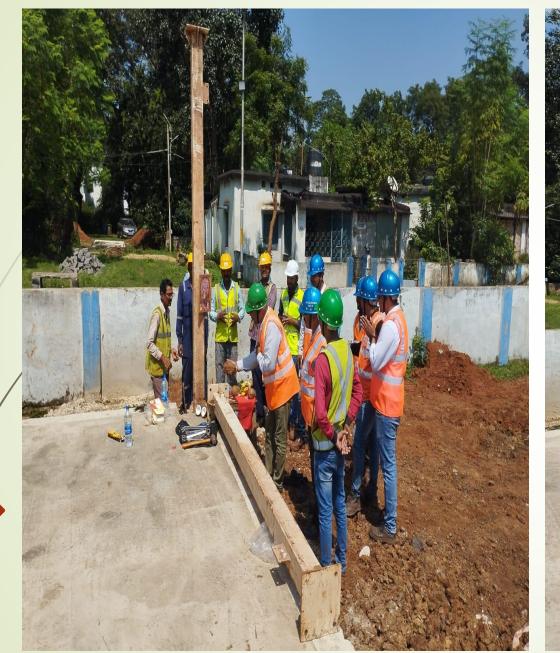

### Site Practice

In the site practice at SR Globals, the efficiency of steel erection is intricately tied to the selection and availability of cranes rather than other construction activities. The optimal choice of crane is crucial, considering factors such as rapid movement capabilities (hook travel, slewing, and jibbing out). Furthermore, strategic placement within the site footprint plays a pivotal role in enhancing overall productivity. The use of two cranes in tandem, while sometimes necessary, incurs a notable time penalty for activities such as slinging, lifting, and placing loads. At SR Globals, where the focus is on achieving total customer satisfaction, the company's commitment to global standards is evident in its sprawling infrastructure and a team of experienced professionals specializing in PEB Structures, Foot Over Bridges, Bus Shelters, Unipolar Hoarding, Gantries, and Underpasses. The company's dedicated approach reflects its aim to deliver products that serve as effective mediums of expression in the construction industry.