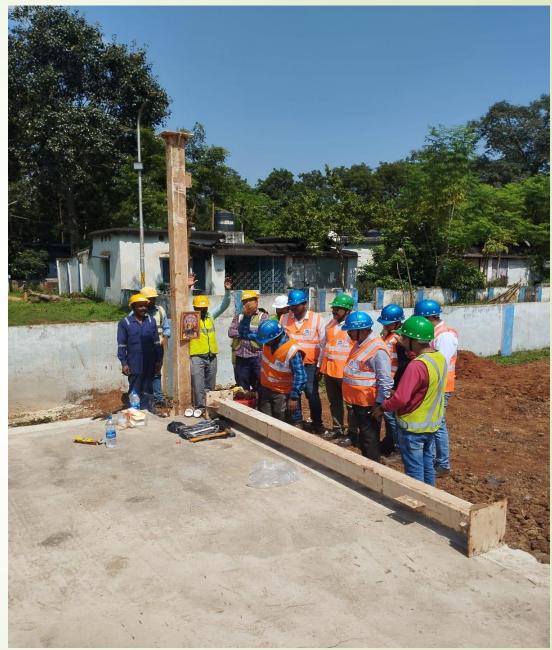

### Site Practice

In the site practice at SR Globals, the efficiency of steel erection is intricately tied to the selection and availability of cranes rather than other construction activities. The optimal choice of crane is crucial, considering factors such as rapid movement capabilities (hook travel, slewing, and jibbing out). Furthermore, strategic placement within the site footprint plays a pivotal role in enhancing overall productivity. The use of two cranes in tandem, while sometimes necessary, incurs a notable time penalty for activities such as slinging, lifting, and placing loads. At SR Globals, where the focus is on achieving total customer satisfaction, the company's commitment to global standards is evident in its sprawling infrastructure and a team of experienced professionals specializing in PEB Structures, Foot Over Bridges, Bus Shelters, Unipolar Hoarding, Gantries, and Underpasses. The company's dedicated approach reflects its aim to deliver products that serve as effective mediums of expression in the construction industry.