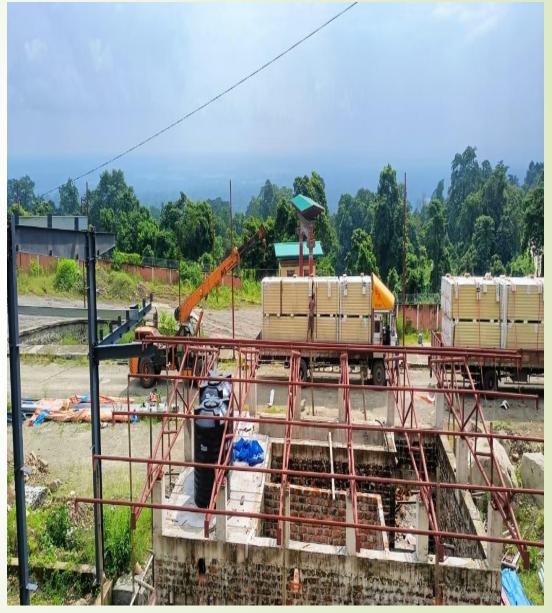

#### On-going Projects

**Project Name:- Bhutan Projects** 

Types of Area:- Green Area Location:- Nganglam, Bhutan

The Bhutan Projects, located in Nganglam, Bhutan, mark SR Globals' first venture in the region. This project involves the design and construction of Pre-Engineered Buildings (PEB), showcasing SR Globals' expertise in modern construction techniques. This initiative aims to enhance the infrastructure in Nganglam, supporting local development and demonstrating SR Globals' commitment to expanding their footprint in new markets.