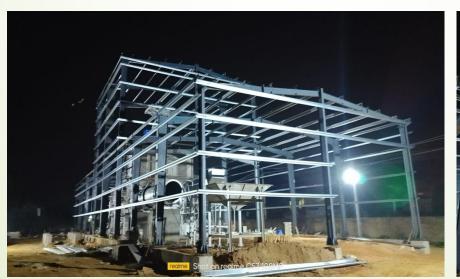

Joda Odisha

Total No. of Building:-

3 Building

Completion Days -

6 Months

Tata Steel Limited's Joda project in Odisha involves the construction of a Pre-Engineered Building (PEB) all 3 building completed, enhancing the company's industrial infrastructure. Located in the mineral-rich region of Joda Odisha, this project supports Tata Steel's operations by providing a modern, efficient structure tailored for heavy industrial use. The PEB design offers cost-effective and timely construction solutions, aligning with Tata Steel's commitment to sustainable and innovative development in India's industrial sector. The project underscores Tata Steel's leadership in advanced steel manufacturing and infrastructure development.