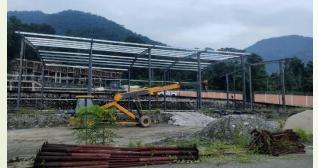

#### On-going Projects

**Project Name:- Bhutan Projects** 

Types of Area:- Green Area Location:- Nganglam, Bhutan

The Bhutan Projects, located in Nganglam, Bhutan, mark SR Globals' first venture in the region. This project involves the design and construction of Pre-Engineered Buildings (PEB), showcasing SR Globals' expertise in modern construction techniques. This initiative aims to enhance the infrastructure in Nganglam, supporting local development and demonstrating SR Globals' commitment to expanding their footprint in new markets.