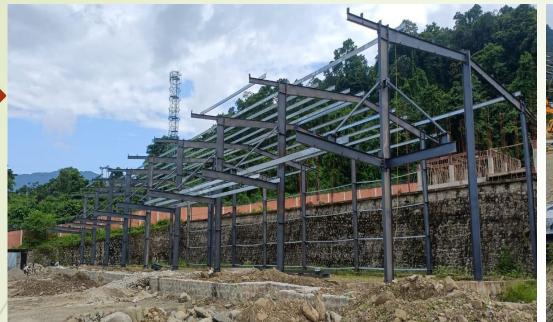

#### Our Completed Projects

Project name:- Next Gen Dry Mill

Location:- Kamakhya (Assam)

Types of Area:- Green Area

Completion Days - 15 days

SR Globals is currently undertaking a project called "Next Gen Dry Mill" located in Kamakhya, Assam. This initiative aims to establish an advanced dry mill facility in the region. The Next Gen Dry Mill project likely focuses on modernizing the milling process for grains or agricultural produce, potentially incorporating advanced technologies for enhanced efficiency, quality control, and sustainability. However, specific details about the project's scope, objectives, and technological features would require further information from SR Globals or related sources.