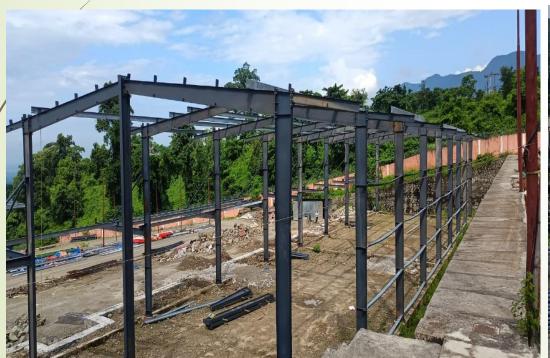

#### On-going Projects

**Project Name:- Bhutan Projects** 

Types of Area:- Green Area Location:- Nganglam, Bhutan

The Bhutan Projects, located in Nganglam, Bhutan, mark SR Globals' first venture in the region. This project involves the design and construction of Pre-Engineered Buildings (PEB), showcasing SR Globals' expertise in modern construction techniques. This initiative aims to enhance the infrastructure in Nganglam, supporting local development and demonstrating SR Globals' commitment to expanding their footprint in new markets.